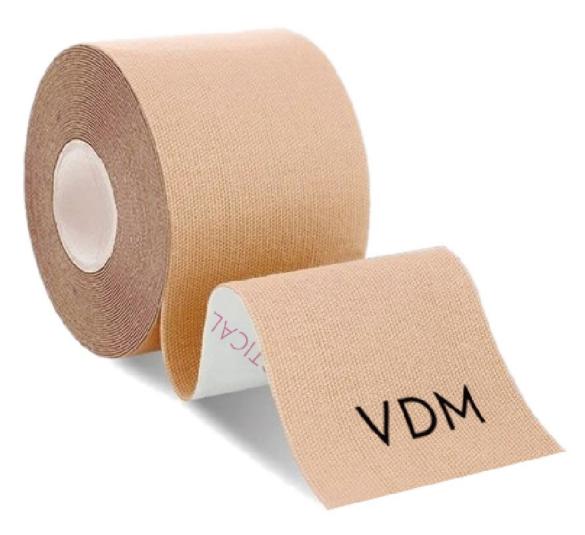

# **Basic Series**

Material: Cotton Type: in Roll

Size: 5cm x 5m

Suggested Color: