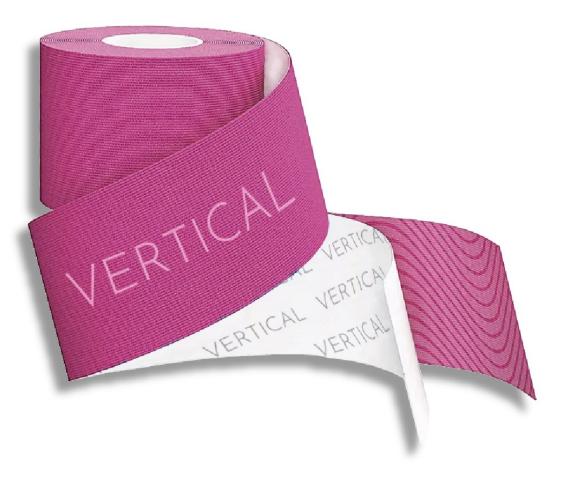

### **PRO Series**

Material: Synthetic Type: in Roll

Size: 5cm x 5m

Suggested Color: