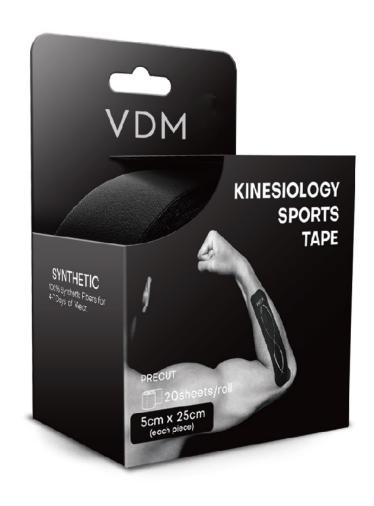

### **PRO Series**

Material : Synthetic Type : Percut

Size: 5cm x 5m

20 sheets/roll

each sheet 5x25cm

Suggested Color: