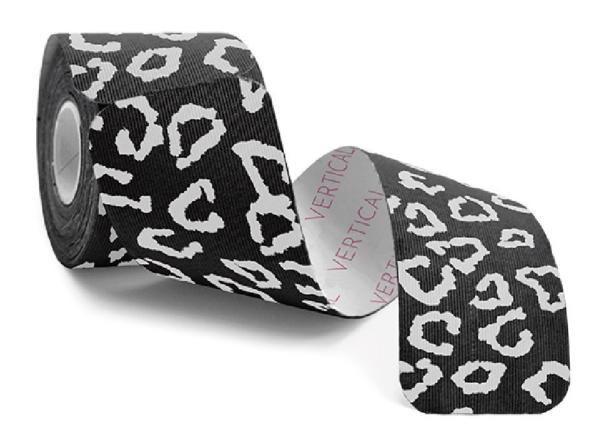

### **PRO Series**

Material: Synthetic Type: in Roll

Size: 5cm x 5m

Suggested Color: