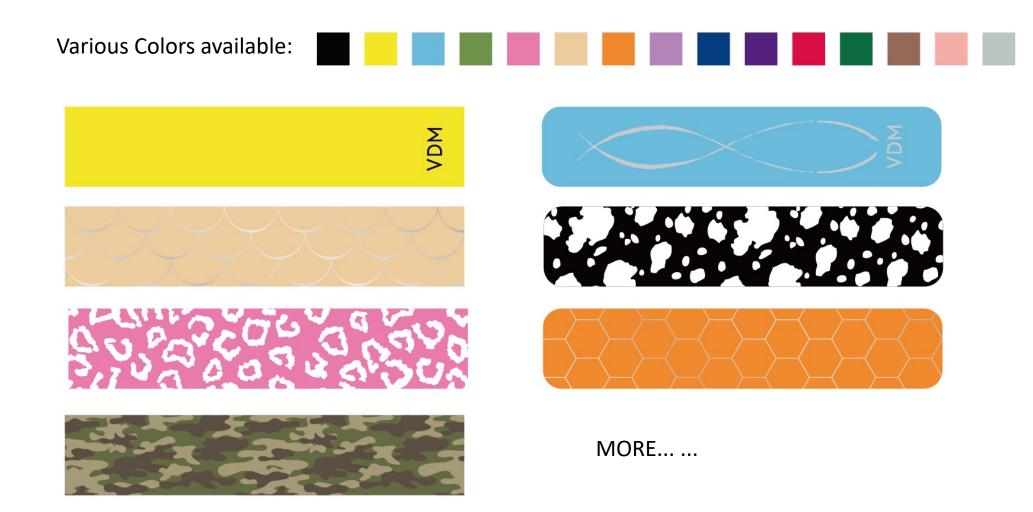

he tape is stretched taut and applied to specific area, it rebounds, making tiny folds in the epidermis which separate it from the underlying deeper muscle tissue.





# **Product Proposal**



#### Four ranges

#### **Basic Series**

- Cotton in Roll
- Cotton Precut

#### **PRO Series**

- Synthetic in Roll
- Synthetic Precut



# **Basic Series**



Material: Cotton Type: in Roll

Size: 5cm x 5m

Suggested Color:





#### **Basic Series**

Material:

Type: Percut Size: 5cm x 5m 20 sheets/roll each sheet 5x25cm Suggested Color:

Cotton



### **PRO Series**



Material: Synthetic Type: in Roll

Size: 5cm x 5m

Suggested Color:





### **PRO Series**



Material : Synthetic Type : Percut

Size: 5cm x 5m

20 sheets/roll

each sheet 5x25cm

Suggested Color:





### **Designs Proposal**





# **Packaging Proposal**







# **Packaging Proposal**







65cm

#### **Display Proposal:**

Display size: (LxWxH) 30cm x 65cm x 160cm

Total SKU: 30 SKU

Basic Series, 16 Total SKU:

160cm

6 Inroll SKU

6 Precut SKU

Pro Series, 20 SKU:

6 Inroll SKU

6 Precut SKU

6 Design SKU



30cm



Thank you