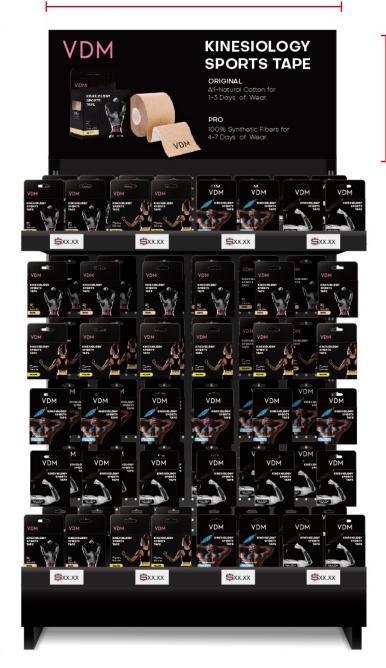

#### **Display Proposal:**

Display size: (LxWxH) 30cm x 65cm x 160cm

Total SKU: 30 SKU

Basic Series, 16 Total SKU:

160cm

6 Inroll SKU

6 Precut SKU

Pro Series, 20 SKU:

6 Inroll SKU

6 Precut SKU

6 Design SKU

30cm

Thank you