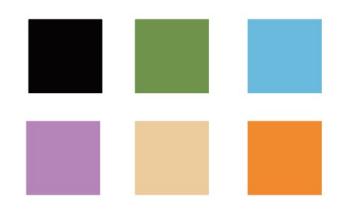

# **Basic Series**

Material: Cotton Type: in Roll

Size: 5cm x 5m

Suggested Color: