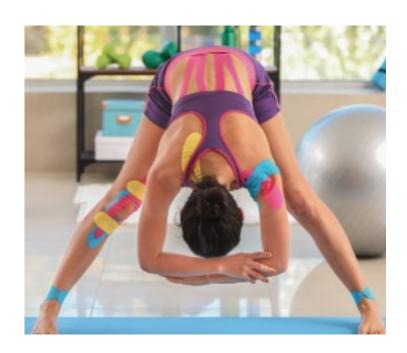

## **History**

Kinesiology Tape was originally invented by a Japanese chiropractor, who wanted to create an effective alternative to traditional athletic tapes that limited the body's full range of motion. The tape is applied strategically, to key pain points on the body, and when used in this way it offers a huge range of benefits, as it can be used to treat or improve a variety of painful conditions.

With the ability to reduce swelling, ease pains and sprains, and aid stiff muscles, it's widely used by top athletes to improve their performance. It is currently used by medical and chiropractic experts all over the world.

When the tape is stretched taut and applied to specific area, it rebounds, making tiny folds in the epidermis which separate it from the underlying deeper muscle tissue.