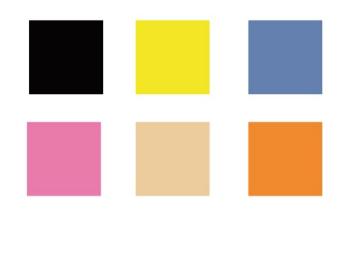

### **PRO Series**

Material: Synthetic Type: in Roll

Size: 5cm x 5m

Suggested Color: