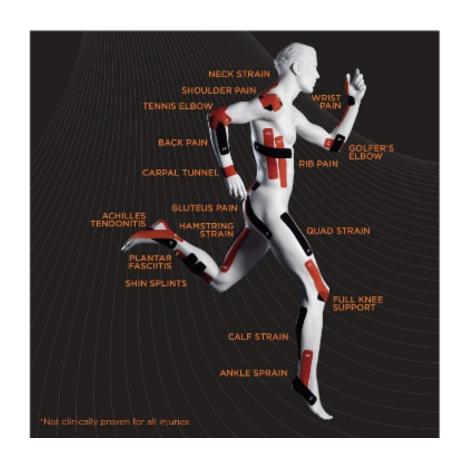

## **History**

Kinesiology Tape was originally invented by a Japanese chiropractor, who wanted to create an effective alternative to traditional athletic tapes that limited the body's full range of motion. The tape is applied strategically, to key pain points on the body, and when used in this way it offers a huge range of benefits, as it can be used to treat or improve a variety of painful conditions.

With the ability to reduce swelling, ease pains and sprains, and aid stiff muscles, it's widely used by top athletes to improve their performance. It is currently used by medical and chiropractic experts all over the world.

#### How does it work

The whole point of Kinesiology tape is to provide essential muscle, tissue, and the tendon support that is non-restrictive and reduces pain. The taping application used to apply Kinesiology sports tape is an almost as important as the tape itself and is the key part of the therapeutic method.