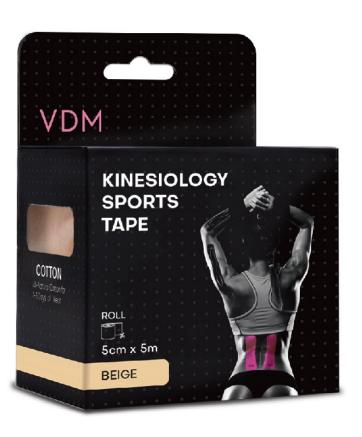

# **Basic Series**

Material: Cotton Type: in Roll

Size: 5cm x 5m

Suggested Color: