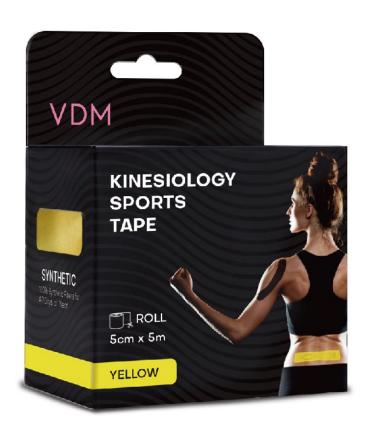

applied to specific area, it rebounds, making tiny folds in the epidermis which separate it from the underlying deeper muscle tissue.





# **Product Proposal**



#### Four ranges

#### **Basic Series**

- Cotton in Roll
- Cotton Precut

#### **PRO Series**

- Synthetic in Roll
- Synthetic Precut



# **Basic Series**



Material: Cotton Type: in Roll

Size: 5cm x 5m

Suggested Color:





#### **Basic Series**

Material:

Type: Percut Size: 5cm x 5m 20 sheets/roll each sheet 5x25cm Suggested Color:

Cotton



### **PRO Series**



Material: Synthetic Type: in Roll

Size: 5cm x 5m

Suggested Color:





### **PRO Series**



Material : Synthetic Type : Percut

Size: 5cm x 5m

20 sheets/roll

each sheet 5x25cm

Suggested Color:





### **Designs Proposal**





# **Packaging Proposal**







# **Packaging Proposal**







65cm

#### **Display Proposal:**

Display size: (LxWxH) 30cm x 65cm x 160cm

Total SKU: 30 SKU

Basic Series, 16 Total SKU:

160cm

6 Inroll SKU

6 Precut SKU

Pro Series, 20 SKU:

6 Inroll SKU

6 Precut SKU

6 Design SKU



30cm



Thank you