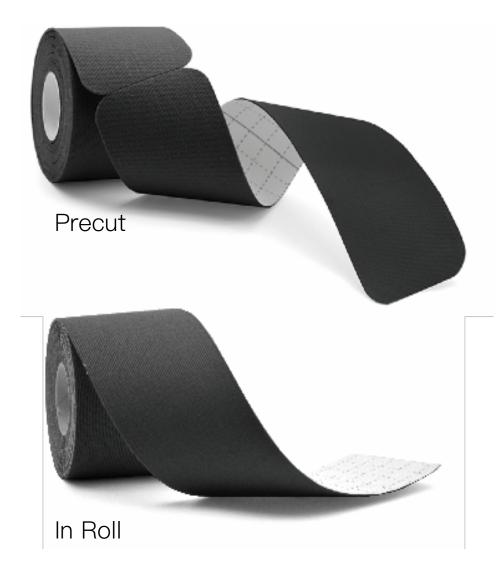

#### **Basic Series**

- Cotton in Roll
- Cotton Precut

#### **PRO Series**

- Synthetic in Roll
- Synthetic Precut

# **Basic Series**

Material: Cotton Type: in Roll

Size: 5cm x 5m

Suggested Color:

#### **Basic Series**

Material:

Type: Percut Size: 5cm x 5m 20 sheets/roll each sheet 5x25cm Suggested Color:

Cotton

### **PRO Series**

Material: Synthetic Type: in Roll

Size: 5cm x 5m

Suggested Color:

### **PRO Series**

Material : Synthetic Type : Percut

Size: 5cm x 5m

20 sheets/roll

each sheet 5x25cm

Suggested Color: