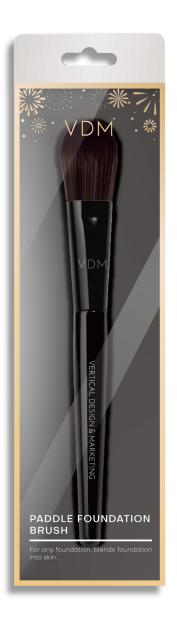

# Paddle Foundation brush

#### **Product information**

#### Size:

product-- length≈ 18cm packaging--20\*6\*2cm Material: Curved fiber Copper Ferrule Wooden handle Color:Black

#### Functions and Remarks:

A slim, tapered brush designed for precision highlighting on the cheekbones and brow bones to achieve a strobing effect. Perfect for using with a highlighter brush to achieve an illuminating glow or to sculpt and contour your face.