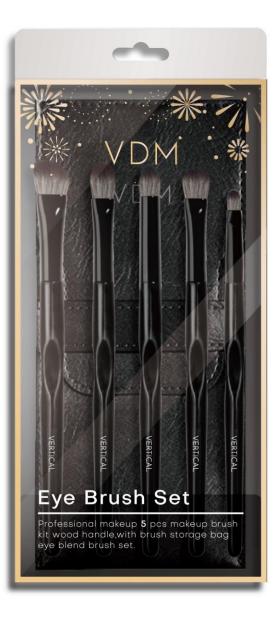

# Eye brush set

## Eye brush set

#### **Product information**

#### Size:

product--(5pcs brush) length≈ 17~16cm/(bag)19\*8cm packaging--20\*10\*3cm Material: Brush--Curved fiber/Aluminum Ferrule/Wooden handle Bag--PU Color:Black

#### Functions and Remarks:

5 pieces professional eye makeup brush kit. It is made out of wooden handle and comes with a brush storage bag.