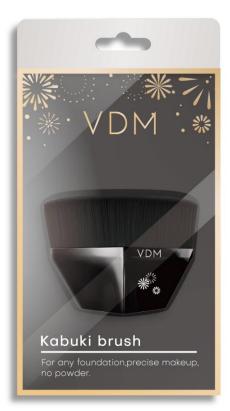

## Kabuki brush

#### Functions and Remarks:

A flat top foundation is best for applying liquid makeup. This will improve the efficieny of application making it quicker and easier. It will also give you airbrushed-look hence flawless results. The flat top makeup brush can (and should) also be used when applying sheer powders and blushes too.