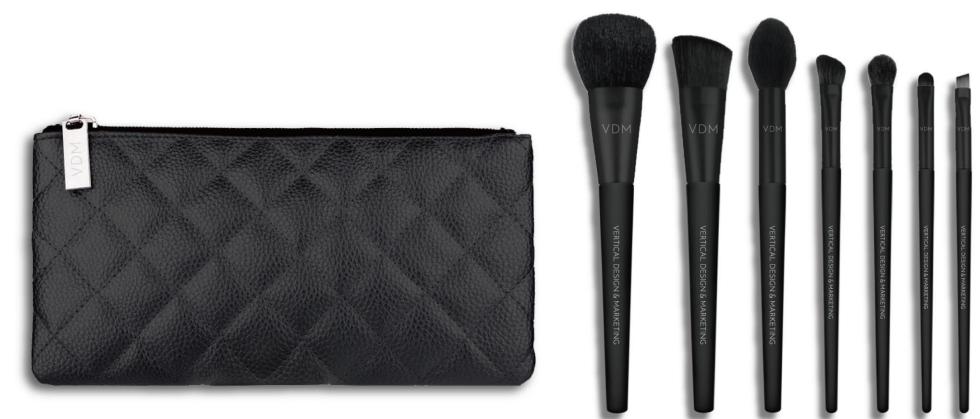

#### **Product information**

#### Size:

product--(7pcs brush) length ≈ 20~16cm/(bag)20\*10.8cm packaging--22\*13\*4cm Material: Brush--Curved fiber/Alumi-

num Ferrule/Wooden handle Bag--PU **Color:**Black

#### Functions and Remarks:

Professional makeup 7 pieces makeup brush kit with wooden handle. It comes with a brush storage bag