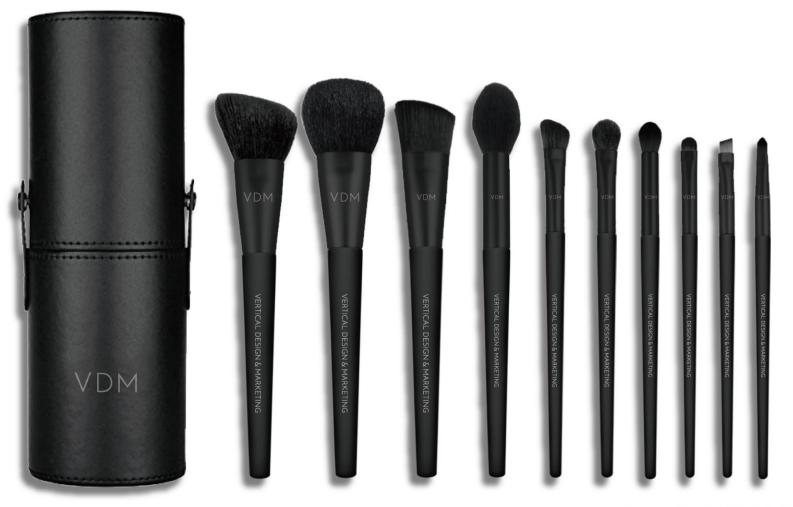

#### **Product information**

#### Size:

product--(10pcs brush) length≈ 20~16cm/(bag)20\*6\*6cm packaging--22\*7\*7cm Material: Brush--Curved fiber/Aluminum Ferrule/Wooden handle Bag--PU Color:Black

#### Remark, Function:

Professional 10 pieces makeup brush kit with wooden handle. It comes with a storage bag.