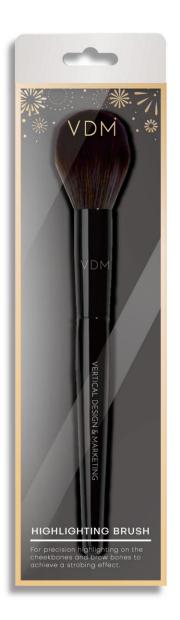

# **Highlighting Brush**

#### **Product information**

#### Size:

product--length≈ 18cm packaging--20\*6\*3cm Material: Curved fiber Copper Ferrule Wooden handle Color:Black

#### Functions and Remarks:

Densely-packed bristles cut at an even or (different) lengths. This enables you to buff the powder into your skin perfectly. This Buffing brushes can works well with powders, liquids, creams and gels This brush will work into your skin like an airbrushed effect.