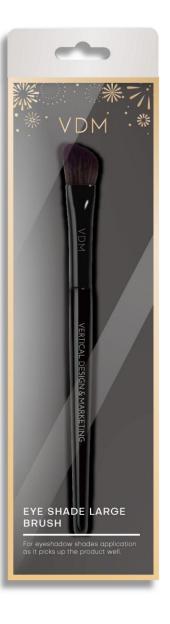

# Eye shade large Brush

#### **Product information**

#### Size:

product-- length≈ 17cm packaging--20\*5\*2cm Material: Curved fiber Copper Ferrule Wooden handle Color:Black

#### Functions and Remarks:

Flat shader brush is used for eyeshadow and eye shades. This brush will helps you to apply shadows evenly across your eyelid. It's a must-have item if you love to experiment a dramatic smokey eye look. Larger shader brushes also helps you cover more area in no time. Larger shader brushes also helps you cover more area in no time.