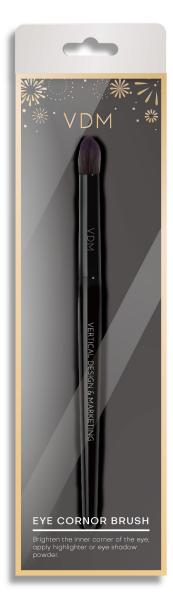

# Eye cornor Brush

#### **Product information**

#### Size:

product-- length≈ 16cm packaging--20\*5\*2cm **Material:** Curved fiber Copper Ferrule Wooden handle **Color:**Black

#### Remark, Function:

Brighten the inner corner of the eye by applying highlighter or eye shadow powder.