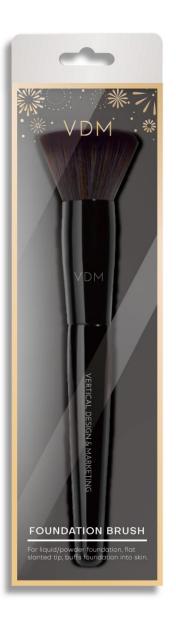

# Foundation brush

#### **Product information**

#### Size:

product--length≈ 18cm packaging--20\*6\*3cm Material: Curved fiber Copper Ferrule Wooden handle Color:Black

#### Functions and Remarks:

A flat top foundation is best for applying liquid makeup. This will improve the efficieny of application making it quicker and easier. It will also give you airbrushed-look hence flawless results. The flat top makeup brush can (and should) also be used when applying sheer powders and blushes too.