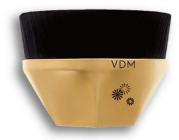

## Kabuki brush

#### Size:

product--6\*4.5cm packaging--130\*80\*4cm **Material:** Curved fiber Copper Ferrule Wooden handle **Color:**Black

#### Functions and Remarks:

A flat top foundation is best for applying liquid makeup. This will improve the efficieny of application making it quicker and easier. It will also give you airbrushed-look hence flawless results. The flat top makeup brush can (and should) also be used when applying sheer powders and blushes too.