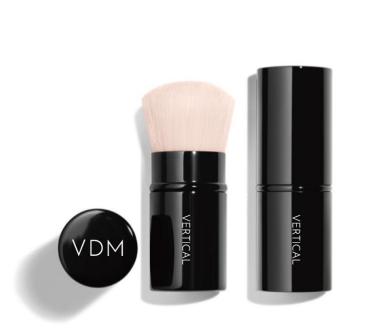

## **Retractable Brush**

#### **Product information**

Size:

product-- 9\*3\*3cm packaging--130\*80\*4cm **Material:** Curved fiber ABS **Color:**Black

Functions and Remarks: Designed for powdering and blushing. The sleeky shape and silky touch finishing will easily create a fresh and natural makeup effect. This retractable brush head is equipped with a cap to prevent residues spillage. The exquisite and compact packaging is easy to carry and it can easily be fitted into a handbag. This way you can touch up at anytime.