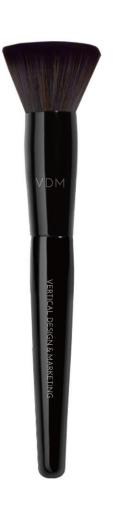

# Foundation brush

#### **Product information**

#### Size:

product--length≈ 18cm packaging--20\*6\*3cm Material: Curved fiber Copper Ferrule Wooden handle Color:Black

#### Functions and Remarks:

A flat top foundation is best for applying liquid makeup. This will improve the efficieny of application making it quicker and easier. It will also give you airbrushed-look hence flawless results. The flat top makeup brush can (and should) also be used when applying sheer powders and blushes too.