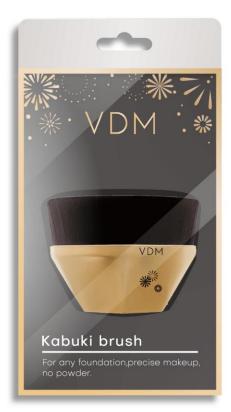

## Kabuki brush

#### Size:

product--6\*4.5cm packaging--130\*80\*4cm **Material:** Curved fiber Copper Ferrule Wooden handle **Color:**Black

#### Functions and Remarks:

A flat top foundation is best for applying liquid makeup. This will improve the efficieny of application making it quicker and easier. It will also give you airbrushed-look hence flawless results. The flat top makeup brush can (and should) also be used when applying sheer powders and blushes too.