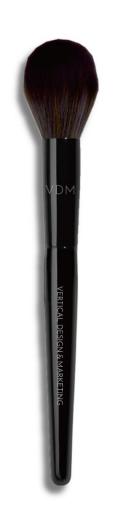

# **Highlighting Brush**

#### **Product information**

#### Size:

product--length≈ 18cm packaging--20\*6\*3cm Material: Curved fiber Copper Ferrule Wooden handle Color:Black

#### Functions and Remarks:

Densely-packed bristles cut at an even or (different) lengths. This enables you to buff the powder into your skin perfectly. This Buffing brushes can works well with powders, liquids, creams and gels This brush will work into your skin like an airbrushed effect.