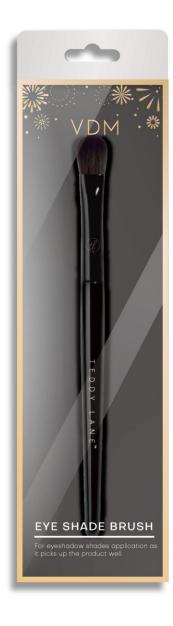

# Eye shade Brush

#### **Product information**

#### Size:

product-- length≈ 17cm packaging--20\*5\*2cm Material: Curved fiber Copper Ferrule Wooden handle Color:Black

#### Functions and Remarks:

Flat shader brush is used for eyeshadow and eye shades. This brush will helps you to apply shadows evenly across your eyelid. It's a must-have item if you love to experiment a dramatic smokey eye look. Larger shader brushes also helps you cover more area in no time.