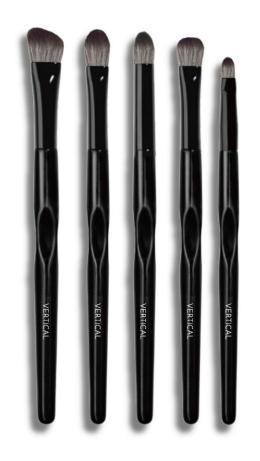

# Eye brush set

## Eye brush set

#### **Product information**

#### Size:

product--(5pcs brush) length≈ 17~16cm/(bag)19\*8cm packaging--20\*10\*3cm Material: Brush--Curved fiber/Aluminum Ferrule/Wooden handle Bag--PU Color:Black

#### Functions and Remarks:

5 pieces professional eye makeup brush kit. It is made out of wooden handle and comes with a brush storage bag.