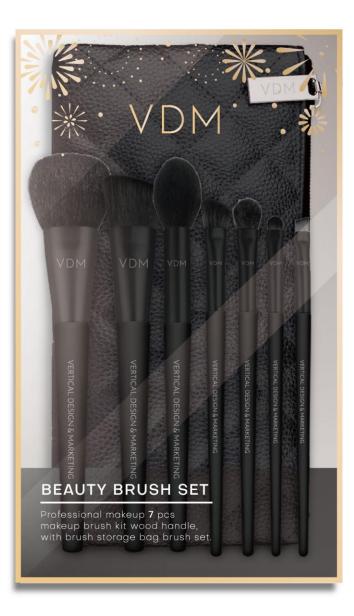

#### **Product information**

#### Size:

product--(7pcs brush) length ≈ 20~16cm/(bag)20\*10.8cm packaging--22\*13\*4cm Material: Brush--Curved fiber/Alumi-

num Ferrule/Wooden handle Bag--PU **Color:**Black

#### Functions and Remarks:

Professional makeup 7 pieces makeup brush kit with wooden handle. It comes with a brush storage bag