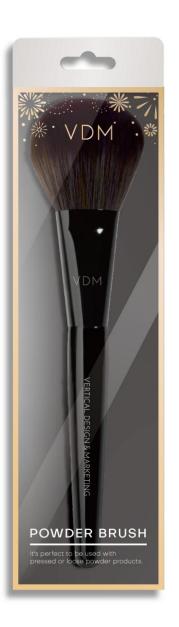

# **Powder Brush**

#### Size:

product--length≈ 20cm packaging--20\*6\*3cm Material: Curved fiber Copper Ferrule Wooden handle Color:Black

#### Functions and Remarks:

This powder brush has light, fluffy bristles. Unlike foundation brush, they aren't densely packed. It's perfect to be used with pressed or loose powder products. You may use it for setting, finishing powder It is also perfect for powder foundation and or powder highlighting.