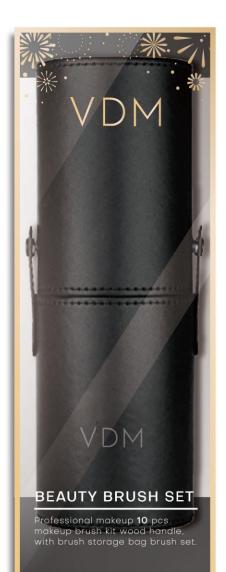

#### **Product information**

#### Size:

product--(10pcs brush) length≈ 20~16cm/(bag)20\*6\*6cm packaging--22\*7\*7cm Material: Brush--Curved fiber/Aluminum Ferrule/Wooden handle Bag--PU Color:Black

#### Remark, Function:

Professional 10 pieces makeup brush kit with wooden handle. It comes with a storage bag.