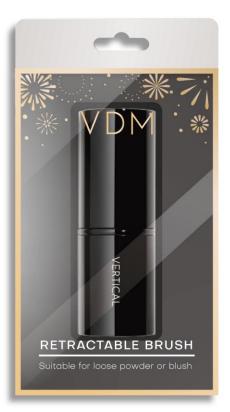

## **Retractable Brush**

#### **Product information**

Size:

product-- 9\*3\*3cm packaging--130\*80\*4cm **Material:** Curved fiber ABS **Color:**Black

Functions and Remarks: Designed for powdering and blushing. The sleeky shape and silky touch finishing will easily create a fresh and natural makeup effect. This retractable brush head is equipped with a cap to prevent residues spillage. The exquisite and compact packaging is easy to carry and it can easily be fitted into a handbag. This way you can touch up at anytime.