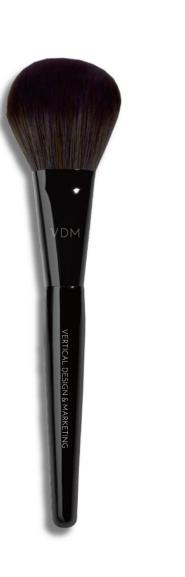

# **Powder Brush**

#### Size:

product--length≈ 20cm packaging--20\*6\*3cm Material: Curved fiber Copper Ferrule Wooden handle Color:Black

#### Functions and Remarks:

This powder brush has light, fluffy bristles. Unlike foundation brush, they aren't densely packed. It's perfect to be used with pressed or loose powder products. You may use it for setting, finishing powder It is also perfect for powder foundation and or powder highlighting.